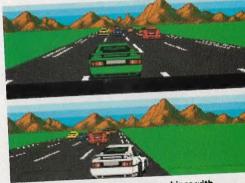

how much time you spend playing your favourite game... now that's a long phone call!

## COMING SOON...

Games with a multi-player option are expected to reach new heights of sophistication for the main 16-bit home machines. Magnetic Fields is adding a great multi-player option to the follow-up to Lotus Turbo Esprit: two players can race full-screen between two Amigas/STs with a game link, but for the ultimate challenge, four players can hook-up with two on each machine looking at a split-screen view.

Looking further ahead still, 16-bit computer owners can get their soldering irons ready for some awesome play-by-wire in the form of Drop Soldier and the provisionally titled Cyber Fight.

Drop Soldier is an RPG/fantasy game in which, rumour has it, up to 16 - yep, that's what I said - 16



Four player action between two machines with Gremlin's follow-up to that racey driving Game, Lotus Turbo Esprit. Lotus 2 should be out later on this year

## TWO PLAYER GAME BOY PAKS

Double Dragon: street fighting martial arts style. In two player mode you get to fight a real life opponent — well, almost.

WWF Superstars: the tackiest sport of all, Wrestling, comes to the small mono screen where two players can pretend to fight each other. Careful with that handbag, ma!

Pipe Dream: play with or against your opponent in this well-plumbed puzzle game. The two modes of two-up gameplay make this more interesting than it might otherwise be.

Flipul: another puzzle game with flying blocks - play well to make life more difficult for your opponent during simultaneous gameplay.

Tetris: the cla